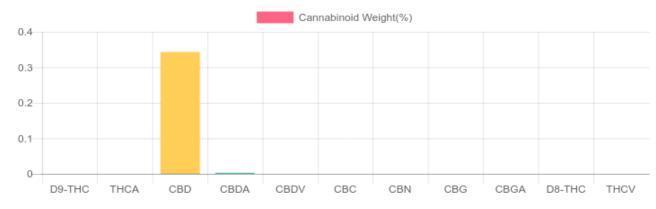

## **Cannabinoids Test**

N/D 0.346%

Total CBD

| GSL SOP 400        | PREPARED: 06/25/2019 19:14:5 | UPLOADED: 06/26/2019 13:04:33 |       |
|--------------------|------------------------------|-------------------------------|-------|
| Cannabinoids       | LOQ                          | weight(%)                     | mg/g  |
| D9-THC             | 10 PPM                       | N/D                           | N/D   |
| THCA               | 10 PPM                       | N/D                           | N/D   |
| CBD                | 10 PPM                       | 0.343%                        | 3.428 |
| CBDA               | 20 PPM                       | 0.003%                        | 0.031 |
| CBDV               | 20 PPM                       | N/D                           | N/D   |
| CBC                | 10 PPM                       | N/D                           | N/D   |
| CBN                | 10 PPM                       | N/D                           | N/D   |
| CBG                | 10 PPM                       | N/D                           | N/D   |
| CBGA               | 20 PPM                       | N/D                           | N/D   |
| D8-THC             | 10 PPM                       | N/D                           | N/D   |
| THCV               | 10 PPM                       | N/D                           | N/D   |
| TOTAL D9-THC       |                              | N/D                           | N/D   |
| TOTAL CBD*         |                              | 0.346%                        | 3.455 |
| TOTAL CANNABINOIDS |                              | 0.346%                        | 3.459 |

Reporting Limit 10 ppm \*Total CBD = CBD + CBDA x 0.877

 $\ensuremath{\mathsf{N/D}}\xspace$  - Not Detected,  $\ensuremath{\mathsf{B/LOQ}}\xspace$  - Below Limit of Quantification

Dr. Andrew Hall, Ph.D., Chief Scientific Officer