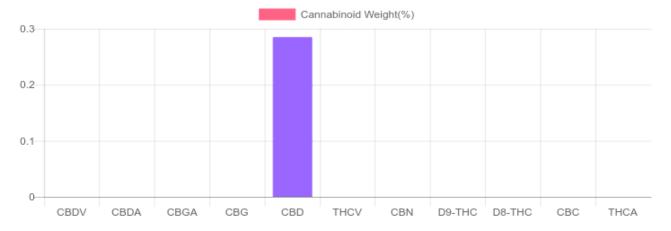

## Sample

0.000% D9-THC 0.285% Total CBD

## **Cannabinoids Test**

GSL SOP 400 **PREPARED:** 03/29/2019 20:33:04

| cannabinoids                 |        | weight(%) | mg/g  |
|------------------------------|--------|-----------|-------|
| DELTA-9-TETRAHYDROCANNABINOL | D9-THC | N/D       | N/D   |
| TETRAHYDROCANNABINOLIC ACID  | THCA   | N/D       | N/D   |
| CANNABIDIOL                  | CBD    | 0.285%    | 2.853 |
| CANNABIDIOLIC ACID           | CBDA   | N/D       | N/D   |
| CANNABIDIVARIN               | CBDV   | N/D       | N/D   |
| CANNABICHROMENE              | CBC    | N/D       | N/D   |
| CANNABINOL                   | CBN    | N/D       | N/D   |
| CANNABIGEROL                 | CBG    | N/D       | N/D   |
| CANNABIGEROLIC ACID          | CBGA   | N/D       | N/D   |
| DELTA-8-TETRAHYDROCANNABINOL | D8-THC | N/D       | N/D   |
| TETRAHYDROCANNABIVARIN       | THCV   | N/D       | N/D   |
| TOTAL D9-THC                 |        | N/D       | N/D   |
| TOTAL CBD*                   |        | 0.285%    | 2.853 |
| TOTAL CANNABINOIDS           |        | 0.285%    | 2.850 |

Reporting Limit 10 ppm \*Total CBD = CBD + CBDA x 0.877