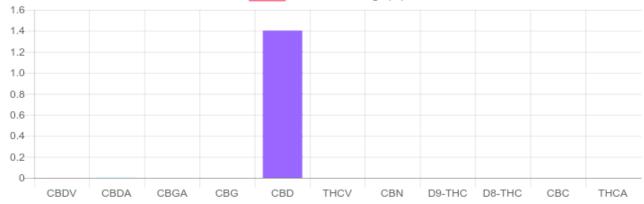

## Sample

N/D D9-THC **1.403%** Total CBD

## **Cannabinoids Test**

| GSL SOP 400                  | PREPARED: 03/29/2019 20:33:04 |        | UPLOADED: 04/10/2019 17:05:43 |        |
|------------------------------|-------------------------------|--------|-------------------------------|--------|
| cannabinoids                 |                               |        | weight(%)                     | mg/g   |
| DELTA-9-TETRAHYDROCANNABINOL |                               | D9-THC | N/D                           | N/D    |
| TETRAHYDROCANNABINOLIC ACID  |                               | THCA   | N/D                           | N/D    |
| CANNABIDIOL                  |                               | CBD    | 1.401%                        | 14.010 |
| CANNABIDIOLIC ACID           |                               | CBDA   | 0.002%                        | 0.018  |
| CANNABIDIVARIN               |                               | CBDV   | 0.001%                        | 0.005  |
| CANNABICHROMENE              |                               | CBC    | N/D                           | N/D    |
| CANNABINOL                   |                               | CBN    | N/D                           | N/D    |
| CANNABIGEROL                 |                               | CBG    | N/D                           | N/D    |
| CANNABIGEROLIC ACID          |                               | CBGA   | N/D                           | N/D    |
| DELTA-8-TETRAHYDROC          | ANNABINOL                     | D8-THC | N/D                           | N/D    |
| TETRAHYDROCANNABIV           | ARIN                          | THCV   | N/D                           | N/D    |
| TOTAL D9-THC                 |                               |        | N/D                           | N/D    |
| TOTAL CBD*                   |                               |        | 1.403%                        | 14.026 |
| TOTAL CANNABINOIDS           |                               |        | 1.404%                        | 14.033 |

Cannabinoid Weight(%)

Reporting Limit 10 ppm

\*Total CBD = CBD + CBDA x 0.877 N/D - Not Detected, B/LOQ - Below Limit of Quantification