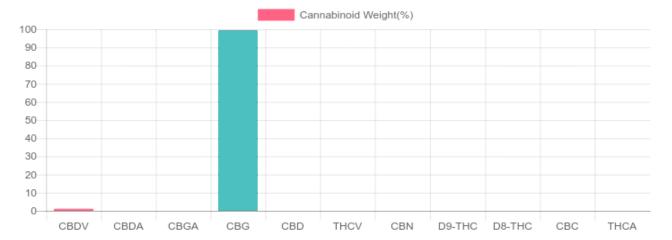

## **Cannabinoids Test**

| cannabinoids                 |        | weight(%) | mg/g      |
|------------------------------|--------|-----------|-----------|
| DELTA-9-TETRAHYDROCANNABINOL | D9-THC | N/D       | N/D       |
| TETRAHYDROCANNABINOLIC ACID  | THCA   | N/D       | N/D       |
| CANNABIDIOL                  | CBD    | N/D       | N/D       |
| CANNABIDIOLIC ACID           | CBDA   | N/D       | N/D       |
| CANNABIDIVARIN               | CBDV   | 1.145%    | 11.452    |
| CANNABICHROMENE              | CBC    | N/D       | N/D       |
| CANNABINOL                   | CBN    | N/D       | N/D       |
| CANNABIGEROL                 | CBG    | 99.434%   | 994.344   |
| CANNABIGEROLIC ACID          | CBGA   | N/D       | N/D       |
| DELTA-8-TETRAHYDROCANNABINOL | D8-THC | N/D       | N/D       |
| TETRAHYDROCANNABIVARIN       | THCV   | N/D       | N/D       |
| TOTAL D9-THC                 |        | N/D       | N/D       |
| TOTAL CBD*                   |        | N/D       | N/D       |
| TOTAL CANNABINOIDS           |        | 100.580%  | 1,005.800 |

\*Total CBD = CBD + CBDA x 0.877

4001 SW 47th Avenue Suite 207 Davie, FL 33314 1-833-TEST-CBD info@greenscientificlabs.com

Green Scientific Labs uses its best efforts to deliver high quality results and to verify that the data contained therein are based on sound scientific judgment and levels listed are guidelines only and all data was reported based on standard laboratory procedures and deviations. However Green Scientific Labs makes no warranties or claims to that effect and further shall not be liable for any damage or misrepresentation that may result from the use or misuse of the data contained herein in any way. Further, Green Scientific Labs makes no claims regarding representations of the analyzed sample to the larger batch from which it was taken. Data and information in this report are intended solely for the individual(s) for whom samples were submitted and as part of our strict confidentiality policy, Green Scientific Labs can only discuss results with the original client of record.