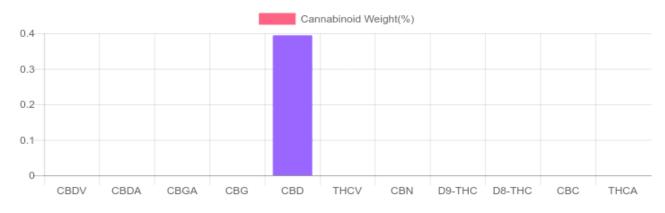

-CBD 📲 🐚 🤤 N/D 0.394% D9-THC Total CBD 19.7 mg 19.7 mg Cannabinoids per CBD per unit unit

## weight(%) Cannabinoids LOQ mg/unit mg/g D9-THC 10 PPM N/D N/D N/D THCA 10 PPM N/D N/D N/D 10 PPM 0.394% 3.945 19.7 CBDA 20 PPM N/D N/D N/D 20 PPM N/D N/D N/D 10 PPM N/D N/D N/D 10 PPM N/D N/D N/D 10 PPM N/D N/D N/D CBGA 20 PPM N/D N/D N/D D8-THC 10 PPM N/D N/D N/D THCV 10 PPM N/D N/D N/D TOTAL D9-THC N/D N/D N/D 0.394% TOTAL CBD\* 3.945 19.7 TOTAL CANNABINOIDS 0.394% 3.945 19.7