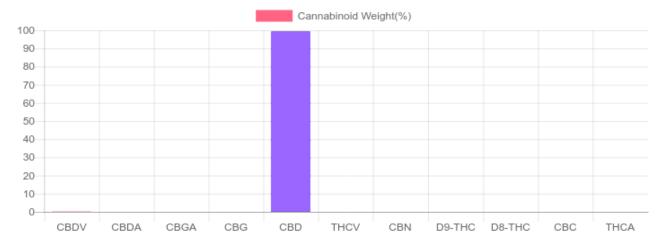

## Sample

0.000% D9-THC 99.415% Total CBD

## **Cannabinoids Test**

| cannabinoids                 |        | weight(%) | mg/g    |
|------------------------------|--------|-----------|---------|
| DELTA-9-TETRAHYDROCANNABINOL | D9-THC | N/D       | N/D     |
| TETRAHYDROCANNABINOLIC ACID  | THCA   | N/D       | N/D     |
| CANNABIDIOL                  | CBD    | 99.415%   | 994.151 |
| CANNABIDIOLIC ACID           | CBDA   | N/D       | N/D     |
| CANNABIDIVARIN               | CBDV   | 0.144%    | 1.439   |
| CANNABICHROMENE              | CBC    | N/D       | N/D     |
| CANNABINOL                   | CBN    | N/D       | N/D     |
| CANNABIGEROL                 | CBG    | N/D       | N/D     |
| CANNABIGEROLIC ACID          | CBGA   | N/D       | N/D     |
| DELTA-8-TETRAHYDROCANNABINOL | D8-THC | N/D       | N/D     |
| TETRAHYDROCANNABIVARIN       | THCV   | N/D       | N/D     |
| TOTAL D9-THC                 |        | N/D       | N/D     |
| TOTAL CBD*                   |        | 99.415%   | 994.151 |
| TOTAL CANNABINOIDS           |        | 99.559%   | 995.590 |