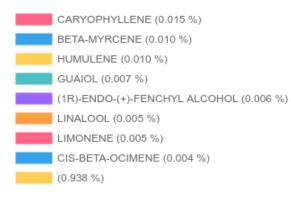

## **TERPENES: TOTAL (0.626%)**

GC-Headspace - Shimadzu GCMS QP2020 with HS20

| Terpene                       | Results (%) | Terpene        |
|-------------------------------|-------------|----------------|
| (1R)-ENDO-(+)-FENCHYL ALCOHOL | 0.006%      | GAMMA-TERPINE  |
| 3-CARENE                      | N/D         | GAMMATERPIN    |
| ALPHA-BISABOLOL               | N/D         | GERANIOL       |
| ALPHA-CEDRENE                 | N/D         | GERANYL ACETA  |
| ALPHA-PINENE                  | N/D         | GUAIOL         |
| ALPHA-TERPINENE               | N/D         | HUMULENE       |
| ALPHAPHELLANDRENE             | N/D         | ISOBORNEOL     |
| BETA-MYRCENE                  | 0.010%      | ISOPULEGOL     |
| BETA-PINENE                   | N/D         | LIMONENE       |
| BORNEOL (MIX OF ISOMERS)      | N/D         | LINALOOL       |
| CAMPHENE                      | N/D         | MENTHOL        |
| CAMPHOR                       | N/D         | NEROL          |
| CAMPHOR (MIX OF ISOMERS)      | N/D         | PULEGONE       |
| CARYOPHYLLENE                 | 0.015%      | SABINENE       |
| CARYOPHYLLENE OXIDE           | N/D         | SABINENE HYDR  |
| CEDROL                        | N/D         | TERPINEOL (MIX |
| CIS-BETA-OCIMENE              | 0.004%      | TERPINOLENE    |
| CIS-NEROLIDOL                 | N/D         | TRANS-BETA-OC  |
| EUCALYPTOL                    | N/D         | TRANS-NEROLID  |
| FENCHONE                      | N/D         | VALENCENE      |
| FENCHONE (ISOMER)             | N/D         |                |

| Terpene                    | Results (%) |
|----------------------------|-------------|
| GAMMA-TERPINEOL            | N/D         |
| GAMMATERPINENE             | N/D         |
| GERANIOL                   | N/D         |
| GERANYL ACETATE            | N/D         |
| GUAIOL                     | 0.007%      |
| HUMULENE                   | 0.010%      |
| ISOBORNEOL                 | N/D         |
| ISOPULEGOL                 | N/D         |
| LIMONENE                   | 0.005%      |
| LINALOOL                   | 0.005%      |
| MENTHOL                    | N/D         |
| NEROL                      | N/D         |
| PULEGONE                   | N/D         |
| SABINENE                   | N/D         |
| SABINENE HYDRATE           | N/D         |
| TERPINEOL (MIX OF ISOMERS) | N/D         |
| TERPINOLENE                | N/D         |
| TRANS-BETA-OCIMENE         | N/D         |
| TRANS-NEROLIDOL            | N/D         |
| VALENCENE                  | N/D         |