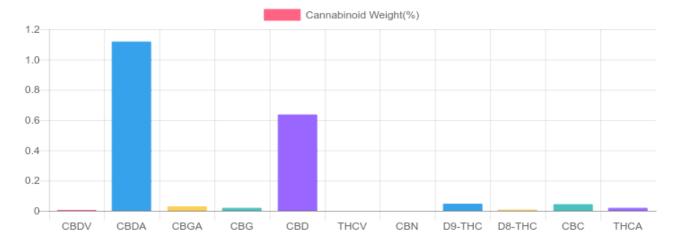

#### **Cannabinoids Test**

| cannabinoids                 |        | weight(%) | mg/g   |
|------------------------------|--------|-----------|--------|
| DELTA-9-TETRAHYDROCANNABINOL | D9-THC | 0.047%    | 0.466  |
| TETRAHYDROCANNABINOLIC ACID  | THCA   | 0.020%    | 0.202  |
| CANNABIDIOL                  | CBD    | 0.637%    | 6.367  |
| CANNABIDIOLIC ACID           | CBDA   | 1.119%    | 11.189 |
| CANNABIDIVARIN               | CBDV   | 0.006%    | 0.065  |
| CANNABICHROMENE              | CBC    | 0.044%    | 0.439  |
| CANNABINOL                   | CBN    | N/D       | N/D    |
| CANNABIGEROL                 | CBG    | 0.020%    | 0.198  |
| CANNABIGEROLIC ACID          | CBGA   | 0.029%    | 0.286  |
| DELTA-8-TETRAHYDROCANNABINOL | D8-THC | 0.008%    | 0.084  |
| TETRAHYDROCANNABIVARIN       | THCV   | N/D       | N/D    |

TOTAL CBD = CBD + CBDA X 0.877

TOTAL CBD 1.618% TOTAL CANNABINOIDS 1.930%