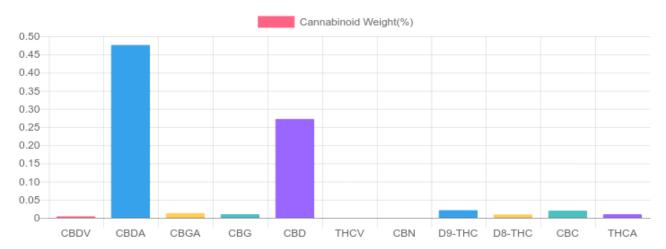

## **Cannabinoids Test**

| cannabinoids                 |        | weight(%) | mg/g  |
|------------------------------|--------|-----------|-------|
| DELTA-9-TETRAHYDROCANNABINOL | D9-THC | 0.021%    | 0.210 |
| TETRAHYDROCANNABINOLIC ACID  | THCA   | 0.010%    | 0.102 |
| CANNABIDIOL                  | CBD    | 0.272%    | 2.723 |
| CANNABIDIOLIC ACID           | CBDA   | 0.476%    | 4.756 |
| CANNABIDIVARIN               | CBDV   | 0.004%    | 0.043 |
| CANNABICHROMENE              | CBC    | 0.020%    | 0.202 |
| CANNABINOL                   | CBN    | N/D       | N/D   |
| CANNABIGEROL                 | CBG    | 0.010%    | 0.098 |
| CANNABIGEROLIC ACID          | CBGA   | 0.013%    | 0.134 |
| DELTA-8-TETRAHYDROCANNABINOL | D8-THC | 0.009%    | 0.090 |
| TETRAHYDROCANNABIVARIN       | THCV   | N/D       | N/D   |

TOTAL CBD = CBD + CBDA X 0.877

TOTAL CBD
TOTAL CANNABINOIDS

0.689% 0.836%